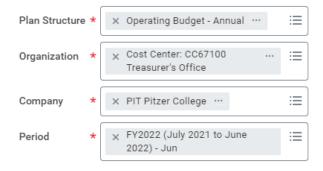

## PIT Budget By Cost Center \cdots

Instructions This report shows the annual Operating Expense budget by Cost Center.

Please follow these steps in chronological order:

- 1. Type in Cost Center under Organization prompt field
- 2. Under Plan Structure, click on Operating Budget Annual
- 3. Click OK.

## 5. Click OK.