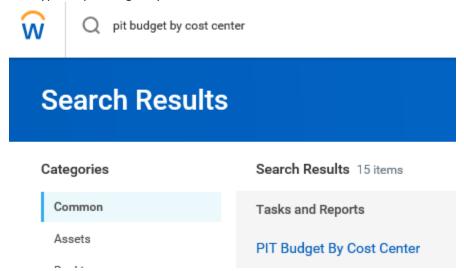

## HOW TO ACCESS YOUR BUDGET IN WORKDAY

- 1. Log in to Workday
- 2. Type in 'pit budget by cost center' in the search bar

- 3. Click on 'PIT Budget By Cost Center' under Tasks and Reports and follow the instructions.
  - a. Under Organization, type in your Cost Center.
  - b. Under Plan Structure, choose Plan Structures > Operating Budget Annual
- 4. Next screen would look like this.