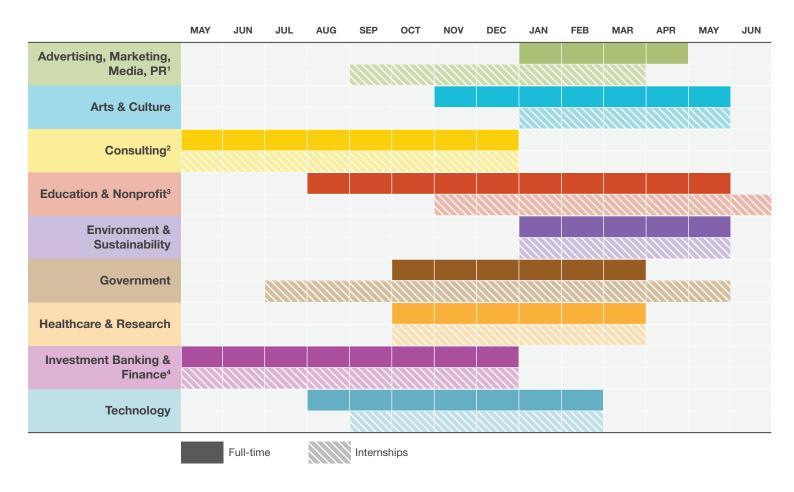

## **Hiring & Recruiting Cycles**

This graphic reflects typical hiring and recruiting cycles. Recruiting timelines vary greatly across industries. Below is an example of those schedules. It's important to note that these timelines are not exact and opportunities can present themselves throughout the year. The industries represented below reflect full-time and internship hiring cycles unless otherwise noted.

## Notes

- 1. For 2023 & 2024, the WGA & SAG strike may affect these timelines.
- 2. Larger Employer recruiting starts in April. Mid-Size & Smaller Employer recruiting start in August/September.
- 3. Larger Employers recruit August-May. Smaller Employers recruit April-June. K-12 School Districts recruit January-March.
- 4. Recruiting starts in March.